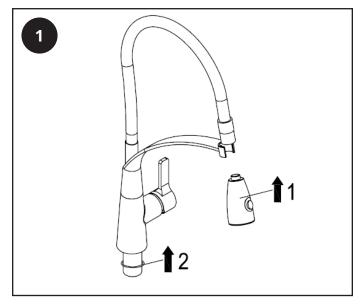

## Hudson Reed

# Quest - Pull Down Kitchen Faucet

#### Installation Guide

#### **Contents**

Safety Information Page - 2

Installation Page - 2

Warranty Information Page - 4

Recycling & Disposal Page - 4

### Safety Information

#### Please read carefully...

- ✓ Check the product for defects before installing.
- We recommend installation is done by a qualified plumber or installer.
- This product is designed for indoor use with water only.

#### Installation

#### Tools required for installing:

- 1. Tape measure.
- 2. Thread tape seal.
- 3. Adjustable Wrench.













#### Warranty Information

- To find the specific warranty for your product please refer to the website.
- The warranty starts from the date of purchase.
- The warranty covers you against issues caused as a result of manufacturing related issues, it does not apply to issues that are found to be a result of poor installation.
- Labor costs for installation of the product are not covered under this warranty.

#### Aftercare

Clean any marks with a soft dry cloth, for stubborn stains please clean with mild soapy water and buff out with a soft cloth.

DO NOT use abrasive or acidic cleaners, if you are unsure, please contact us first.

#### Recycling & Disposal

Please recycle / dispose of this product in accordance with your local guidelines.

#### Contact Us

**HUDSON REED** 

Unit