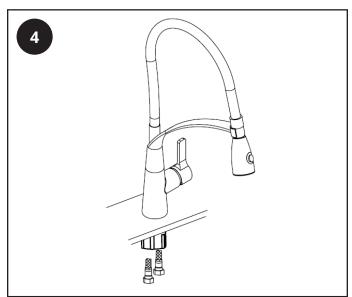

#### Installation

#### Tools required for installing:

- 1. Tape measure.
- 2. Thread tape seal.
- 3. Adjustable Wrench.