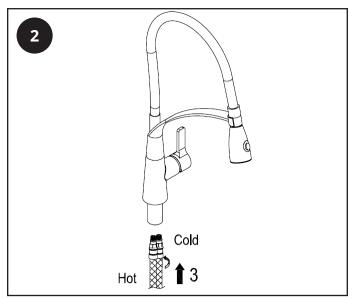

## Hudson Reed

# Quest - Pull Down Kitchen Faucet

#### Installation Guide

#### **Contents**

Safety Information Page - 2

Installation Page - 2

Warranty Information Page - 4

Recycling & Disposal Page - 4

### Safety Information

#### Please read carefully...

- ✓ Check the product for defects before installing.
- We recommend installation is done by a qualified plumber or installer.
- This product is designed for indoor use with water only.

#### Installation

#### Tools required for installing:

- 1. Tape measure.
- 2. Thread tape seal.
- 3. Adjustable Wrench.













#### Warranty Information

- To find the specific warranty for your product please refer to the website.
- The warranty starts from the date of purchase.
- The warranty covers you against issues caused as a result of manufacturing related issues, it does not apply to issues that are found to be a result of poor installation.
- Labor costs for installation of the product are not covered under this warranty.

#### Aftercare

Clean any marks with a soft dry cloth, for stubborn stains please clean with mild soapy water and buff out with a soft cloth.

DO NOT use abrasive or acidic cleaners, if you are unsure, please contact us first.

#### Recycling & Disposal

Please recycle / dispose of this product in accordance with your local guidelines.

#### Contact Us

**HUDSON REED** 

Unit 1&