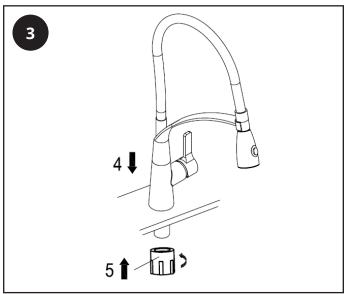

## Hudson Reed

# Quest - Pull Down Kitchen Faucet

#### Installation Guide

#### **Contents**

Safety Information Page - 2

Installation Page - 2

Warranty Information Page - 4

Recycling & Disposal Page - 4

### Safety Information

#### Please read carefully...

- ✓ Check the product for defects before installing.
- We recommend installation is done by a qualified plumber or installer.
- This product is designed for indoor use with water only.

#### Installation

#### Tools required for installing:

- 1. Tape measure.
- 2. Thread tape seal.
- 3. Adjustable Wrench.













#### Warranty Information

- To find the specific warranty for your product please refer to the website.
- The warranty starts from the date of purchase.
- The warranty covers you against issues caused as a result of manufacturing related issues, it does not apply to issues that are found to be a result of poor installation.
- Labor costs for installation of the product are not covered under this warranty.

#### Aftercare

Clean any marks with a soft dry cloth, for stubborn stains please clean with mild soapy water and buff out with a soft cloth.

DO NOT use abrasive or acidic cleaners, if you are unsure, please contact us first.

#### Recycling & Disposal

Please recycle / dispose of this product in accordance with your local guidelines.

#### Contact Us

**HUDSON REED** 

Unit 1&2