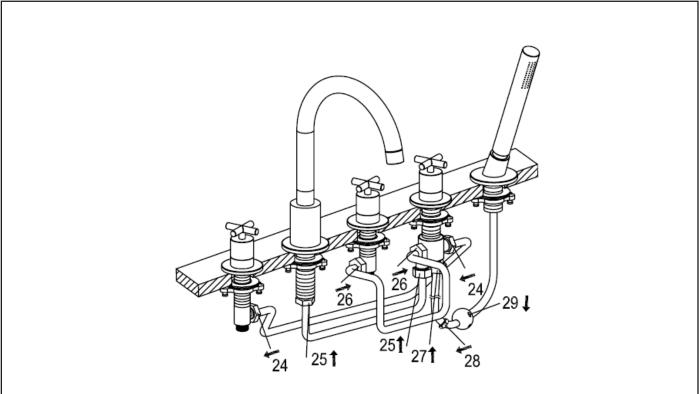

# Hudson Reed

# Tec - Roman Tub Faucet with Hand Shower

## Installation Guide

#### Contents

Safety Information Page - 2

Installation Page - 2

Warranty Information Page - 5

Recycling & Disposal Page - 5

#### Please read carefully...

- Check the product for defects before installing.
- We recommend installation is done by a qualified plumber or installer.
  - This product is designed for indoor use with water only.

#### Installation

/

#### Tools required for installing:

- 1. Tape measure.
- 2. Thread tape seal.
- 3. Adjustable Wrench.







- To find the specific warranty for your product please refer to the website.
- The warranty starts from the date of purchase.
- The warranty covers you against issues caused as a result of manufacturing related issues, it does not apply to issues that are found to be a result of poor installation.
- Labor costs for installation of the product are not covered under this warranty.

#### Aftercare

Clean any marks with a soft dry cloth, for stubborn stains please clean with mild soapy water and buff out with a soft cloth.

DO NOT use abrasive or acidic cleaners, if you are unsure, please contact us first.

### Recycling & Disposal

Please recycle / dispose of this product in accordance with your local guidelines.

#### Contact Us

HUDSON REED

Unit 1&2

Burnley

BB11 5UB

United Kingdom

T