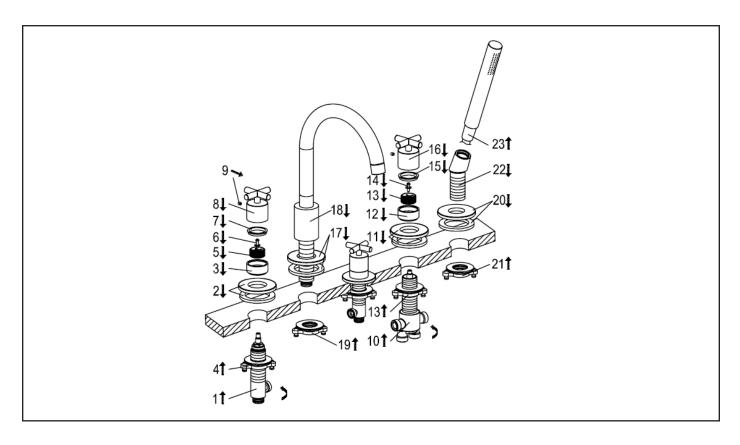

# Hudson Reed

# Tec - Roman Tub Faucet with Hand Shower

## Installation Guide

#### Contents

Safety Information Page - 2

Installation Page - 2

Warranty Information Page - 5

Recycling & Disposal Page - 5

#### Please read carefully...

- Check the product for defects before installing.
- We recommend installation is done by a qualified plumber or installer.
  - This product is designed for indoor use with water only.

#### Installation

/

#### Tools required for installing:

- 1. Tape measure.
- 2. Thread tape seal.
- 3. Adjustable Wrench.







- To find the specific warranty for your product please refer to the website.
- The warranty starts from the date of purchase.
- The warranty covers you against issues caused as a result of manufacturing related issues, it does not apply to issues that are found to be a result of poor installation.
- Labor costs for installation of the product are not covered under this warranty.

#### Aftercare

Clean any marks with a soft dry cloth, for stubborn stains please clean with mild soapy water and buff out with a soft cloth.

DO NOT use abrasive or acidic cleaners, if you are unsure, please contact us first.

### Recycling & Disposal

Please recycle / dispose of this product in accordance with your local guidelines.

#### Contact Us

HUDSON REED

Unit 1&2

Burnley

BB11 5UB

United Kingdom