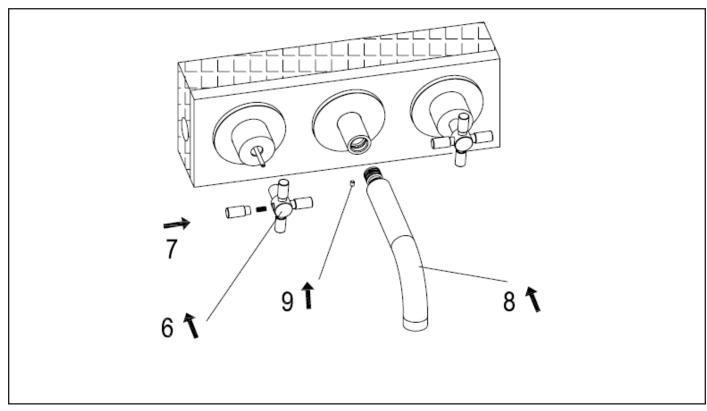

# Hudson Reed

Tec - Wall Mounted Bathroom Faucet

#### Installation Guide

#### **Contents**

Safety Information Page - 2

Installation Page - 2

Warranty Information Page - 5

Recycling & Disposal Page - 5

## Safety Information

#### Please read carefully...

- ✓ Check the product for defects before installing.
- We recommend installation is done by a qualified plumber or installer.
- This product is designed for indoor use with water only.

#### Installation

#### Tools required for installing:

- 1. Tape measure.
- 2. Thread tape seal.
- 3. Adjustable Wrench.







### Warranty Information

- To find the specific warranty for your product please refer to the website.
- The warranty starts from the date of purchase.
- The warranty covers you against issues caused as a result of manufacturing related issues, it does not apply to issues that are found to be a result of poor installation.
- Labor costs for installation of the product are not covered under this warranty.

#### Aftercare

Clean any marks with a soft dry cloth, for stubborn stains please clean with mild soapy water and buff out with a soft cloth.

DO NOT use abrasive or acidic cleaners, if you are unsure, please contact us first.

#### Recycling & Disposal

Please recycle / dispose of this product in accordance with your local guidelines.

#### Contact Us

**HUDSON REED** 

Unit 1&2

Burn