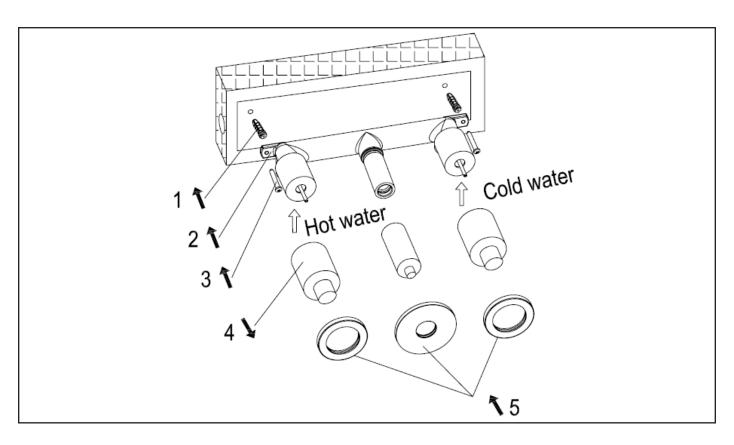

# Hudson Reed

Tec - Wall Mounted Bathroom Faucet

#### Installation Guide

#### **Contents**

Safety Information Page - 2

Installation Page - 2

Warranty Information Page - 5

Recycling & Disposal Page - 5

## Safety Information

#### Please read carefully...

- ✓ Check the product for defects before installing.
- We recommend installation is done by a qualified plumber or installer.
- This product is designed for indoor use with water only.

#### Installation

#### Tools required for installing:

- 1. Tape measure.
- 2. Thread tape seal.
- 3. Adjustable Wrench.







### Warranty Information

- To find the specific warranty for your product please refer to the website.
- The warranty starts from the date of purchase.
- The warranty covers you against issues caused as a result of manufacturing related issues, it does not apply to issues that are found to be a result of poor installation.
- Labor costs for installation of the product are not covered under this warranty.

#### Aftercare

Clean any marks with a soft dry cloth, for stubborn stains please clean with mild soapy water and buff out with a soft cloth.

DO NOT use abrasive or acidic cleaners, if you are unsure, please contact us first.

#### Recycling & Disposal

Please recycle / dispose of this product in accordance with your local guidelines.

#### Contact Us

**HUDSON REED** 

Unit 1&2

Bu