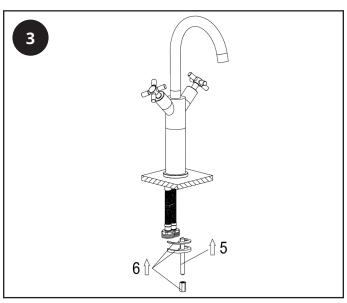

## Hudson Reed\_

# Tec - Single Hole Vessel Faucet

#### Installation Guide

#### **Contents**

Safety Information Page - 2

Installation Page - 2

Warranty Information Page - 4

Recycling & Disposal Page - 4

### Safety Information

#### Please read carefully...

- ✓ Check the product for defects before installing.
- We recommend installation is done by a qualified plumber or installer.
- This product is designed for indoor use with water only.

#### Installation

#### Tools required for installing:

- 1. Tape measure.
- 2. Thread tape seal.
- 3. Adjustable Wrench.













#### Warranty Information

- To find the specific warranty for your product please refer to the website.
- The warranty starts from the date of purchase.
- The warranty covers you against issues caused as a result of manufacturing related issues, it does not apply to issues that are found to be a result of poor installation.
- Labor costs for installation of the product are not covered under this warranty.

#### Aftercare

Clean any marks with a soft dry cloth, for stubborn stains please clean with mild soapy water and buff out with a soft cloth.

DO NOT use abrasive or acidic cleaners, if you are unsure, please contact us first.

#### Recycling & Disposal

Please recycle / dispose of this product in accordance with your local guidelines.

#### Contact Us

**HUDSON REED** 

Unit 1&2