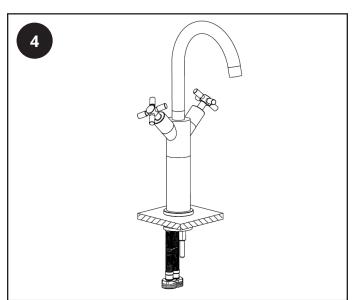

#### Installation

#### Tools required for installing:

- 1. Tape measure.
- 2. Thread tape seal.
- 3. Adjustable Wrench.