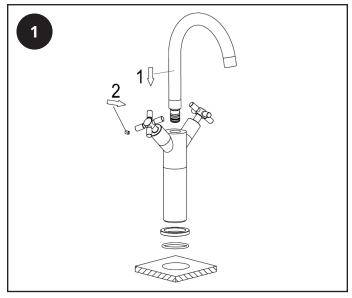

## Hudson Reed\_

# Tec - Single Hole Vessel Faucet

#### Installation Guide

#### **Contents**

Safety Information Page - 2

Installation Page - 2

Warranty Information Page - 4

Recycling & Disposal Page - 4

### Safety Information

#### Please read carefully...

- ✓ Check the product for defects before installing.
- We recommend installation is done by a qualified plumber or installer.
- This product is designed for indoor use with water only.

#### Installation

#### Tools required for installing:

- 1. Tape measure.
- 2. Thread tape seal.
- 3. Adjustable Wrench.













#### Warranty Information

- To find the specific warranty for your product please refer to the website.
- The warranty starts from the date of purchase.
- The warranty covers you against issues caused as a result of manufacturing related issues, it does not apply to issues that are found to be a result of poor installation.
- Labor costs for installation of the product are not covered under this warranty.

#### Aftercare

Clean any marks with a soft dry cloth, for stubborn stains please clean with mild soapy water and buff out with a soft cloth.

DO NOT use abrasive or acidic cleaners, if you are unsure, please contact us first.

#### Recycling & Disposal

Please recycle / dispose of this product in accordance with your local guidelines.

#### Contact Us

**HUDSON REED** 

Unit