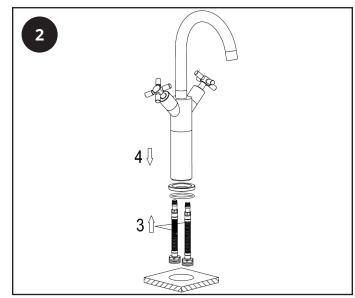

## Hudson Reed\_

# Tec - Single Hole Vessel Faucet

#### Installation Guide

#### **Contents**

Safety Information Page - 2

Installation Page - 2

Warranty Information Page - 4

Recycling & Disposal Page - 4

### Safety Information

#### Please read carefully...

- ✓ Check the product for defects before installing.
- We recommend installation is done by a qualified plumber or installer.
- This product is designed for indoor use with water only.

#### Installation

#### Tools required for installing:

- 1. Tape measure.
- 2. Thread tape seal.
- 3. Adjustable Wrench.













#### Warranty Information

- To find the specific warranty for your product please refer to the website.
- The warranty starts from the date of purchase.
- The warranty covers you against issues caused as a result of manufacturing related issues, it does not apply to issues that are found to be a result of poor installation.
- Labor costs for installation of the product are not covered under this warranty.

#### Aftercare

Clean any marks with a soft dry cloth, for stubborn stains please clean with mild soapy water and buff out with a soft cloth.

DO NOT use abrasive or acidic cleaners, if you are unsure, please contact us first.

#### Recycling & Disposal

Please recycle / dispose of this product in accordance with your local guidelines.

#### Contact Us

**HUDSON REED** 

Unit 1&