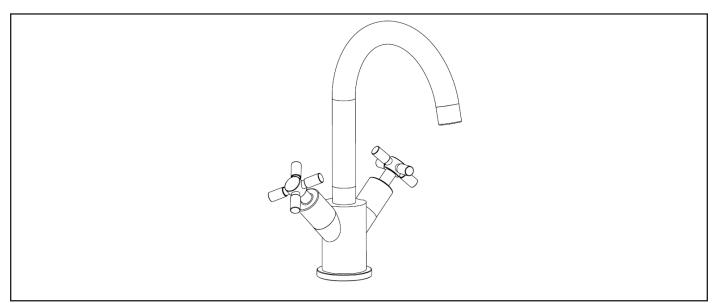

# Installation

#### Tools required for installing:

- 1. Tape measure.
- 2. Thread tape seal.
- 3. Adjustable Wrench.