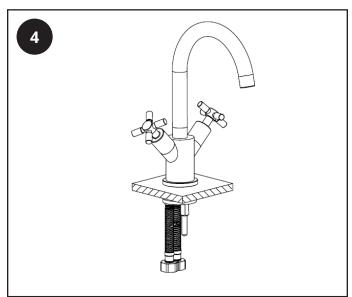

# Installation

#### Tools required for installing:

- 1. Tape measure.
- 2. Thread tape seal.
- 3. Adjustable Wrench.