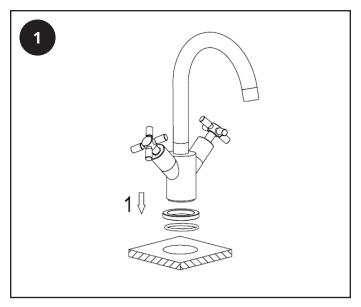

# Hudson Reed

# Tec - Single Hole Bathroom Faucet

### Installation Guide

#### **Contents**

Safety Information Page - 2

Installation Page - 2

Warranty Information Page - 4

Recycling & Disposal Page - 4

# Safety Information

#### Please read carefully...

- Check the product for defects before installing.
- We recommend installation is done by a qualified plumber or installer.
- This product is designed for indoor use with water only.

# Installation

#### Tools required for installing:

- 1. Tape measure.
- 2. Thread tape seal.
- 3. Adjustable Wrench.













## Warranty Information

- To find the specific warranty for your product please refer to the website.
- The warranty starts from the date of purchase.
- The warranty covers you against issues caused as a result of manufacturing related issues, it does not apply to issues that are found to be a result of poor installation.
- Labor costs for installation of the product are not covered under this warranty.

#### Aftercare

Clean any marks with a soft dry cloth, for stubborn stains please clean with mild soapy water and buff out with a soft cloth.

DO NOT use abrasive or acidic cleaners, if you are unsure, please contact us first.

### Recycling & Disposal

Please recycle / dispose of this product in accordance with your local guidelines.

#### Contact Us

**HUDSON REED** 

Unit 1&2