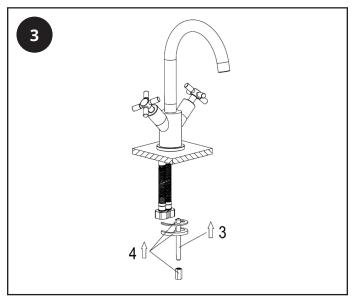

# Hudson Reed

# Tec - Single Hole Bathroom Faucet

### Installation Guide

#### **Contents**

Safety Information Page - 2

Installation Page - 2

Warranty Information Page - 4

Recycling & Disposal Page - 4

# Safety Information

#### Please read carefully...

- Check the product for defects before installing.
- We recommend installation is done by a qualified plumber or installer.
- This product is designed for indoor use with water only.

# Installation

#### Tools required for installing:

- 1. Tape measure.
- 2. Thread tape seal.
- 3. Adjustable Wrench.













## Warranty Information

- To find the specific warranty for your product please refer to the website.
- The warranty starts from the date of purchase.
- The warranty covers you against issues caused as a result of manufacturing related issues, it does not apply to issues that are found to be a result of poor installation.
- Labor costs for installation of the product are not covered under this warranty.

#### Aftercare

Clean any marks with a soft dry cloth, for stubborn stains please clean with mild soapy water and buff out with a soft cloth.

DO NOT use abrasive or acidic cleaners, if you are unsure, please contact us first.

### Recycling & Disposal

Please recycle / dispose of this product in accordance with your local guidelines.

#### Contact Us

**HUDSON REED** 

Unit 1&2

Bu