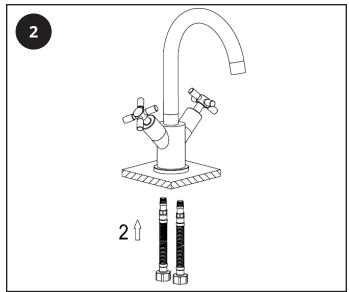

# Hudson Reed

# Tec - Single Hole Bathroom Faucet

### Installation Guide

#### **Contents**

Safety Information Page - 2

Installation Page - 2

Warranty Information Page - 4

Recycling & Disposal Page - 4

# Safety Information

#### Please read carefully...

- Check the product for defects before installing.
- We recommend installation is done by a qualified plumber or installer.
- This product is designed for indoor use with water only.

# Installation

#### Tools required for installing:

- 1. Tape measure.
- 2. Thread tape seal.
- 3. Adjustable Wrench.













## Warranty Information

- To find the specific warranty for your product please refer to the website.
- The warranty starts from the date of purchase.
- The warranty covers you against issues caused as a result of manufacturing related issues, it does not apply to issues that are found to be a result of poor installation.
- Labor costs for installation of the product are not covered under this warranty.

#### Aftercare

Clean any marks with a soft dry cloth, for stubborn stains please clean with mild soapy water and buff out with a soft cloth.

DO NOT use abrasive or acidic cleaners, if you are unsure, please contact us first.

### Recycling & Disposal

Please recycle / dispose of this product in accordance with your local guidelines.

#### Contact Us

**HUDSON REED** 

Unit 1&2