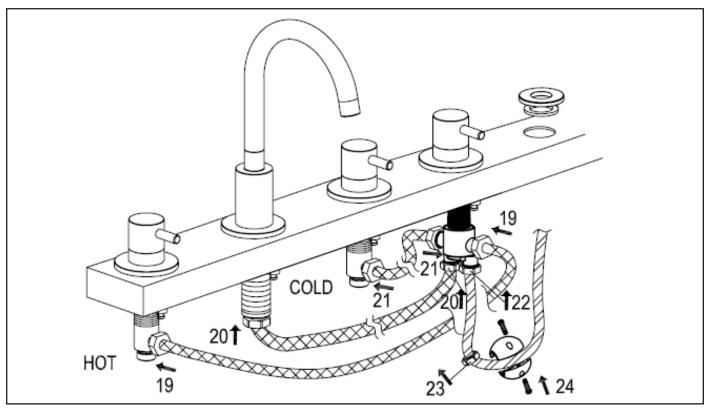

# Hudson Reed\_

Quest - Roman Tub Faucet with Hand shower

#### Installation Guide

#### **Contents**

Safety Information Page - 2

Installation Page - 2

Warranty Information Page - 5

Recycling & Disposal Page - 5

## Safety Information

#### Please read carefully...

- ✓ Check the product for defects before installing.
- We recommend installation is done by a qualified plumber or installer.
- This product is designed for indoor use with water only.

#### Installation

#### Tools required for installing:

- 1. Tape measure.
- 2. Thread tape seal.
- 3. Adjustable Wrench.







### Warranty Information

- To find the specific warranty for your product please refer to the website.
- The warranty starts from the date of purchase.
- The warranty covers you against issues caused as a result of manufacturing related issues, it does not apply to issues that are found to be a result of poor installation.
- Labor costs for installation of the product are not covered under this warranty.

#### Aftercare

Clean any marks with a soft dry cloth, for stubborn stains please clean with mild soapy water and buff out with a soft cloth.

DO NOT use abrasive or acidic cleaners, if you are unsure, please contact us first.

#### Recycling & Disposal

Please recycle / dispose of this product in accordance with your local guidelines.

#### Contact Us

**HUDSON REED** 

Unit 1&2

Burn