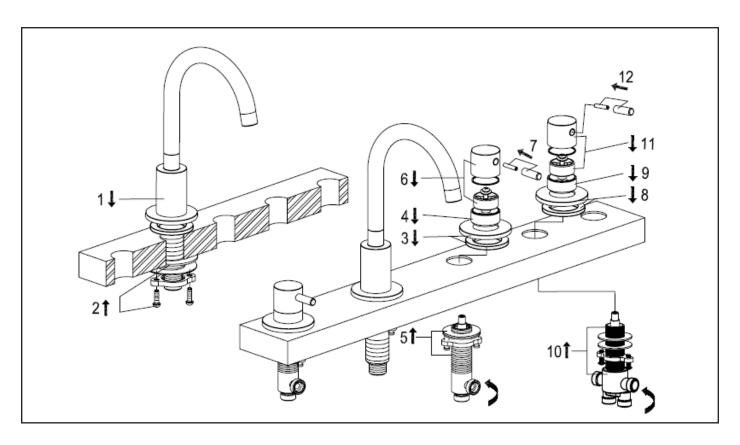

# Hudson Reed\_

Quest - Roman Tub Faucet with Hand shower

#### Installation Guide

#### **Contents**

Safety Information Page - 2

Installation Page - 2

Warranty Information Page - 5

Recycling & Disposal Page - 5

## Safety Information

#### Please read carefully...

- ✓ Check the product for defects before installing.
- We recommend installation is done by a qualified plumber or installer.
- This product is designed for indoor use with water only.

#### Installation

#### Tools required for installing:

- 1. Tape measure.
- 2. Thread tape seal.
- 3. Adjustable Wrench.







### Warranty Information

- To find the specific warranty for your product please refer to the website.
- The warranty starts from the date of purchase.
- The warranty covers you against issues caused as a result of manufacturing related issues, it does not apply to issues that are found to be a result of poor installation.
- Labor costs for installation of the product are not covered under this warranty.

#### Aftercare

Clean any marks with a soft dry cloth, for stubborn stains please clean with mild soapy water and buff out with a soft cloth.

DO NOT use abrasive or acidic cleaners, if you are unsure, please contact us first.

#### Recycling & Disposal

Please recycle / dispose of this product in accordance with your local guidelines.

#### Contact Us

**HUDSON REED** 

Unit 1&2

Bu