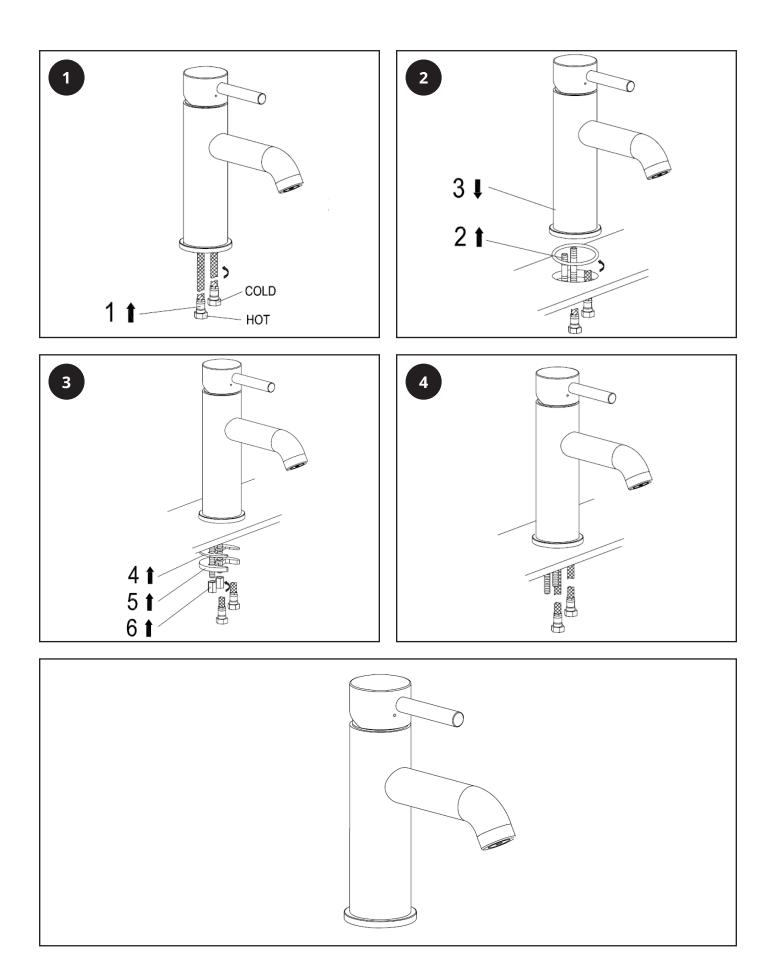

# **-Hudson Reed\_** Quest - Single Hole Bathroom Faucet

# Installation Guide

#### Contents

Safety Information Page - 2

Installation Page - 2

Warranty Information Page - 4

Recycling & Disposal Page - 4

#### Please read carefully...

- Check the product for defects before installing.
- We recommend installation is done by a qualified plumber or installer.
  - This product is designed for indoor use with water only.

### Installation

/

#### Tools required for installing:

- 1. Tape measure.
- 2. Thread tape seal.
- 3. Adjustable Wrench.





- To find the specific warranty for your product please refer to the website.
- The warranty starts from the date of purchase.
- The warranty covers you against issues caused as a result of manufacturing related issues, it does not apply to issues that are found to be a result of poor installation.
- Labor costs for installation of the product are not covered under this warranty.

#### Aftercare

Clean any marks with a soft dry cloth, for stubborn stains please clean with mild soapy water and buff out with a soft cloth.

DO NOT use abrasive or acidic cleaners, if you are unsure, please contact us first.

## Recycling & Disposal

Please recycle / dispose of this product in accordance with your local guidelines.

#### Contact Us

HUDSON REED

Unit 1&2

Burnley

BB11 5UB

United Kingdom

TE