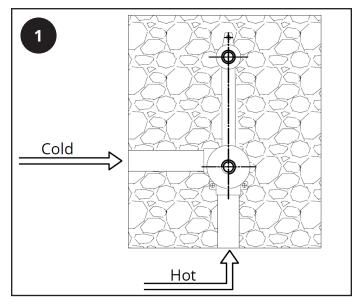

## Hudson Reed

# Tec - Wall Mounted Bathroom Faucet

#### Installation Guide

#### **Contents**

Safety Information Page - 2

Installation Page - 2

Warranty Information Page - 4

Recycling & Disposal Page - 4

### Safety Information

#### Please read carefully...

- ✓ Check the product for defects before installing.
- We recommend installation is done by a qualified plumber or installer.
- This product is designed for indoor use with water only.

#### Installation

#### Tools required for installing:

- 1. Tape measure.
- 2. Thread tape seal.
- 3. Adjustable Wrench.













#### Warranty Information

- To find the specific warranty for your product please refer to the website.
- The warranty starts from the date of purchase.
- The warranty covers you against issues caused as a result of manufacturing related issues, it does not apply to issues that are found to be a result of poor installation.
- Labor costs for installation of the product are not covered under this warranty.

#### Aftercare

Clean any marks with a soft dry cloth, for stubborn stains please clean with mild soapy water and buff out with a soft cloth.

DO NOT use abrasive or acidic cleaners, if you are unsure, please contact us first.

#### Recycling & Disposal

Please recycle / dispose of this product in accordance with your local guidelines.

#### Contact Us

**HUDSON REED** 

Unit