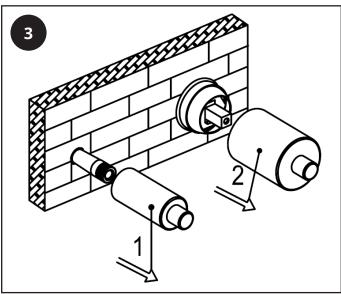

## Hudson Reed

# Tec - Wall Mounted Bathroom Faucet

#### Installation Guide

#### **Contents**

Safety Information Page - 2

Installation Page - 2

Warranty Information Page - 4

Recycling & Disposal Page - 4

### Safety Information

#### Please read carefully...

- ✓ Check the product for defects before installing.
- We recommend installation is done by a qualified plumber or installer.
- This product is designed for indoor use with water only.

#### Installation

#### Tools required for installing:

- 1. Tape measure.
- 2. Thread tape seal.
- 3. Adjustable Wrench.













#### Warranty Information

- To find the specific warranty for your product please refer to the website.
- The warranty starts from the date of purchase.
- The warranty covers you against issues caused as a result of manufacturing related issues, it does not apply to issues that are found to be a result of poor installation.
- Labor costs for installation of the product are not covered under this warranty.

#### Aftercare

Clean any marks with a soft dry cloth, for stubborn stains please clean with mild soapy water and buff out with a soft cloth.

DO NOT use abrasive or acidic cleaners, if you are unsure, please contact us first.

#### Recycling & Disposal

Please recycle / dispose of this product in accordance with your local guidelines.

#### Contact Us

**HUDSON REED** 

Unit 1&2