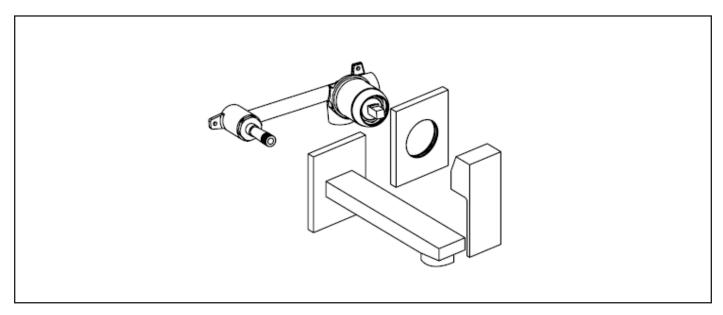

#### Installation

#### Tools required for installing:

- 1. Tape measure.
- 2. Thread tape seal.
- 3. Adjustable Wrench.