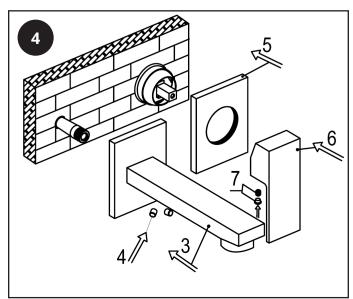

#### Installation

#### Tools required for installing:

- 1. Tape measure.
- 2. Thread tape seal.
- 3. Adjustable Wrench.