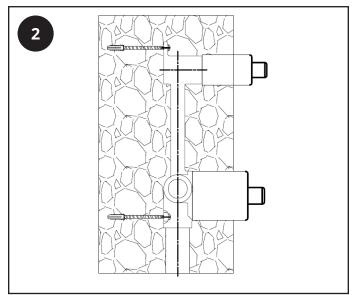

## Hudson Reed

# Tec - Wall Mounted Bathroom Faucet

#### Installation Guide

#### **Contents**

Safety Information Page - 2

Installation Page - 2

Warranty Information Page - 4

Recycling & Disposal Page - 4

### Safety Information

#### Please read carefully...

- ✓ Check the product for defects before installing.
- We recommend installation is done by a qualified plumber or installer.
- This product is designed for indoor use with water only.

#### Installation

#### Tools required for installing:

- 1. Tape measure.
- 2. Thread tape seal.
- 3. Adjustable Wrench.













#### Warranty Information

- To find the specific warranty for your product please refer to the website.
- The warranty starts from the date of purchase.
- The warranty covers you against issues caused as a result of manufacturing related issues, it does not apply to issues that are found to be a result of poor installation.
- Labor costs for installation of the product are not covered under this warranty.

#### Aftercare

Clean any marks with a soft dry cloth, for stubborn stains please clean with mild soapy water and buff out with a soft cloth.

DO NOT use abrasive or acidic cleaners, if you are unsure, please contact us first.

#### Recycling & Disposal

Please recycle / dispose of this product in accordance with your local guidelines.

#### Contact Us

**HUDSON REED** 

Unit 1&