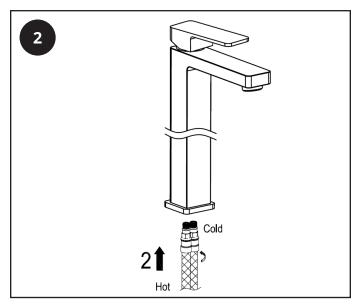

# Hudson Reed

# Kubix - Single Hole Vessel Faucet

### Installation Guide

#### **Contents**

Safety Information Page - 2

Installation Page - 2

Warranty Information Page - 4

Recycling & Disposal Page - 4

# Safety Information

#### Please read carefully...

- ✓ Check the product for defects before installing.
- We recommend installation is done by a qualified plumber or installer.
- This product is designed for indoor use with water only.

### Installation

#### Tools required for installing:

- 1. Tape measure.
- 2. Thread tape seal.
- 3. Adjustable Wrench.













## Warranty Information

- To find the specific warranty for your product please refer to the website.
- The warranty starts from the date of purchase.
- The warranty covers you against issues caused as a result of manufacturing related issues, it does not apply to issues that are found to be a result of poor installation.
- Labor costs for installation of the product are not covered under this warranty.

#### Aftercare

Clean any marks with a soft dry cloth, for stubborn stains please clean with mild soapy water and buff out with a soft cloth.

DO NOT use abrasive or acidic cleaners, if you are unsure, please contact us first.

### Recycling & Disposal

Please recycle / dispose of this product in accordance with your local guidelines.

#### Contact Us

**HUDSON REED** 

Unit 1&2