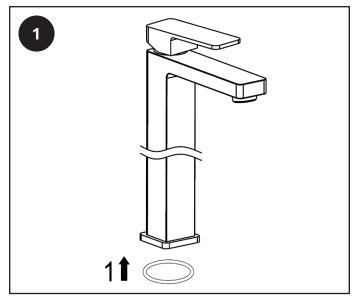

# Hudson Reed

# Kubix - Single Hole Vessel Faucet

### Installation Guide

#### **Contents**

Safety Information Page - 2

Installation Page - 2

Warranty Information Page - 4

Recycling & Disposal Page - 4

# Safety Information

#### Please read carefully...

- ✓ Check the product for defects before installing.
- We recommend installation is done by a qualified plumber or installer.
- This product is designed for indoor use with water only.

### Installation

#### Tools required for installing:

- 1. Tape measure.
- 2. Thread tape seal.
- 3. Adjustable Wrench.













## Warranty Information

- To find the specific warranty for your product please refer to the website.
- The warranty starts from the date of purchase.
- The warranty covers you against issues caused as a result of manufacturing related issues, it does not apply to issues that are found to be a result of poor installation.
- Labor costs for installation of the product are not covered under this warranty.

#### Aftercare

Clean any marks with a soft dry cloth, for stubborn stains please clean with mild soapy water and buff out with a soft cloth.

DO NOT use abrasive or acidic cleaners, if you are unsure, please contact us first.

### Recycling & Disposal

Please recycle / dispose of this product in accordance with your local guidelines.

#### Contact Us

**HUDSON REED** 

Unit 1&2