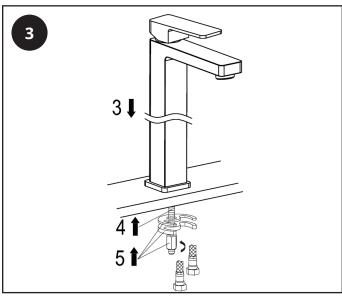

# Hudson Reed

# Kubix - Single Hole Vessel Faucet

### Installation Guide

#### **Contents**

Safety Information Page - 2

Installation Page - 2

Warranty Information Page - 4

Recycling & Disposal Page - 4

# Safety Information

#### Please read carefully...

- ✓ Check the product for defects before installing.
- We recommend installation is done by a qualified plumber or installer.
- This product is designed for indoor use with water only.

### Installation

#### Tools required for installing:

- 1. Tape measure.
- 2. Thread tape seal.
- 3. Adjustable Wrench.













## Warranty Information

- To find the specific warranty for your product please refer to the website.
- The warranty starts from the date of purchase.
- The warranty covers you against issues caused as a result of manufacturing related issues, it does not apply to issues that are found to be a result of poor installation.
- Labor costs for installation of the product are not covered under this warranty.

#### Aftercare

Clean any marks with a soft dry cloth, for stubborn stains please clean with mild soapy water and buff out with a soft cloth.

DO NOT use abrasive or acidic cleaners, if you are unsure, please contact us first.

### Recycling & Disposal

Please recycle / dispose of this product in accordance with your local guidelines.

#### Contact Us

**HUDSON REED** 

Unit 1&2

Bu