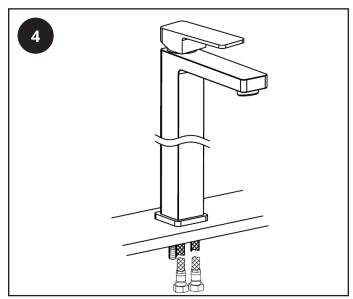

### Installation

#### Tools required for installing:

- 1. Tape measure.
- 2. Thread tape seal.
- 3. Adjustable Wrench.