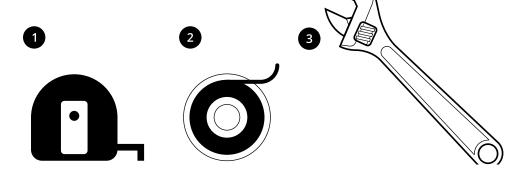

#### Tools required for installing:

- 1. Tape measure.
- 2. Thread tape seal.
- 3. Adjustable Wrench.