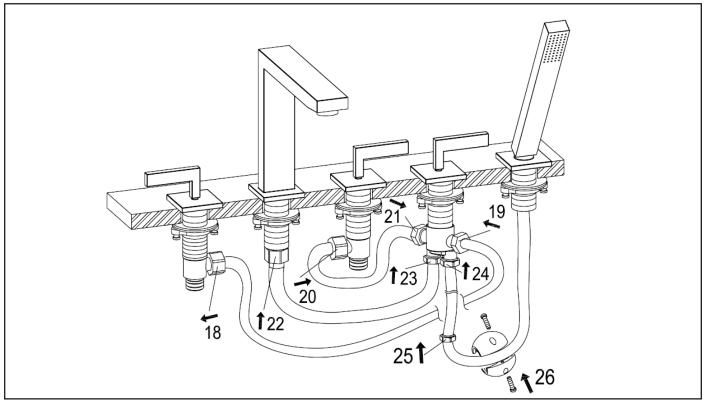

# Hudson Reed

# Kubix - Roman Tub Faucet with Hand Shower

## Installation Guide

#### Contents

Safety Information Page - 2

Installation Page - 2

Warranty Information Page - 5

Recycling & Disposal Page - 5

#### Please read carefully...

- Check the product for defects before installing.
- We recommend installation is done by a qualified plumber or installer.
  - This product is designed for indoor use with water only.

#### Installation

/

#### Tools required for installing:

- 1. Tape measure.
- 2. Thread tape seal.
- 3. Adjustable Wrench.







- To find the specific warranty for your product please refer to the website.
- The warranty starts from the date of purchase.
- The warranty covers you against issues caused as a result of manufacturing related issues, it does not apply to issues that are found to be a result of poor installation.
- Labor costs for installation of the product are not covered under this warranty.

#### Aftercare

Clean any marks with a soft dry cloth, for stubborn stains please clean with mild soapy water and buff out with a soft cloth.

DO NOT use abrasive or acidic cleaners, if you are unsure, please contact us first.

### Recycling & Disposal

Please recycle / dispose of this product in accordance with your local guidelines.

#### Contact Us

HUDSON REED

Unit 1&2

Burnley

BB11 5UB

United Kingdom

T