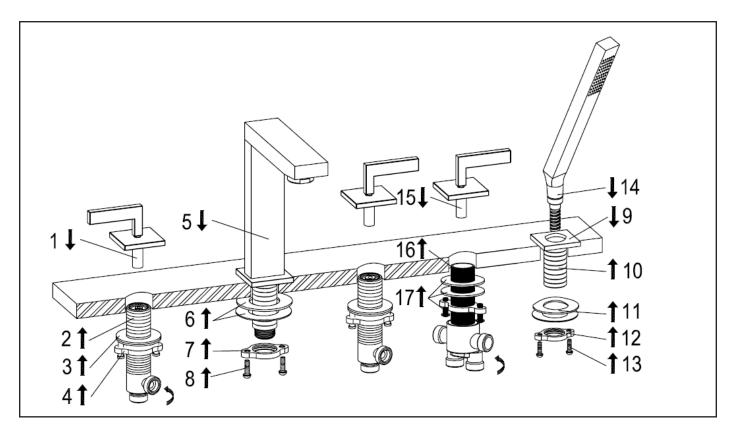

# Hudson Reed

# Kubix - Roman Tub Faucet with Hand Shower

## Installation Guide

#### Contents

Safety Information Page - 2

Installation Page - 2

Warranty Information Page - 5

Recycling & Disposal Page - 5

#### Please read carefully...

- Check the product for defects before installing.
- We recommend installation is done by a qualified plumber or installer.
  - This product is designed for indoor use with water only.

#### Installation

/

#### Tools required for installing:

- 1. Tape measure.
- 2. Thread tape seal.
- 3. Adjustable Wrench.







- To find the specific warranty for your product please refer to the website.
- The warranty starts from the date of purchase.
- The warranty covers you against issues caused as a result of manufacturing related issues, it does not apply to issues that are found to be a result of poor installation.
- Labor costs for installation of the product are not covered under this warranty.

#### Aftercare

Clean any marks with a soft dry cloth, for stubborn stains please clean with mild soapy water and buff out with a soft cloth.

DO NOT use abrasive or acidic cleaners, if you are unsure, please contact us first.

### Recycling & Disposal

Please recycle / dispose of this product in accordance with your local guidelines.

#### Contact Us

HUDSON REED

Unit 1&2

Burnley

BB11 5UB

United Kingdom