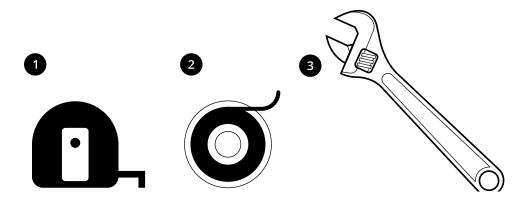

#### Tools required for installing:

- 1. Tape measure.
- 2. Thread tape seal.
- 3. Adjustable Wrench.

- To find the specific warranty for your product please refer to the website.
- The warranty starts from the date of purchase.
- The warranty covers you against issues caused as a result of manufacturing related issues, it does not apply to issues that are found to be a result of poor installation.
- Labor costs for installation of the product are not covered under this warranty.