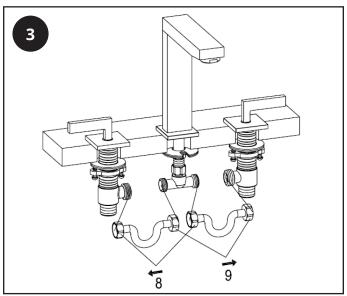

# Hudson Reed

# Kubix - Widespread Bathroom Faucet

### Installation Guide

#### **Contents**

Safety Information Page - 2

Installation Page - 2

Warranty Information Page - 4

Recycling & Disposal Page - 4

# Safety Information

#### Please read carefully...

- ✓ Check the product for defects before installing.
- We recommend installation is done by a qualified plumber or installer.
- This product is designed for indoor use with water only.

### Installation

#### Tools required for installing:

- 1. Tape measure.
- 2. Thread tape seal.
- 3. Adjustable Wrench.













## Warranty Information

- To find the specific warranty for your product please refer to the website.
- The warranty starts from the date of purchase.
- The warranty covers you against issues caused as a result of manufacturing related issues, it does not apply to issues that are found to be a result of poor installation.
- Labor costs for installation of the product are not covered under this warranty.

#### Aftercare

Clean any marks with a soft dry cloth, for stubborn stains please clean with mild soapy water and buff out with a soft cloth.

DO NOT use abrasive or acidic cleaners, if you are unsure, please contact us first.

### Recycling & Disposal

Please recycle / dispose of this product in accordance with your local guidelines.

#### Contact Us

**HUDSON REED** 

Unit 1&2

Bu