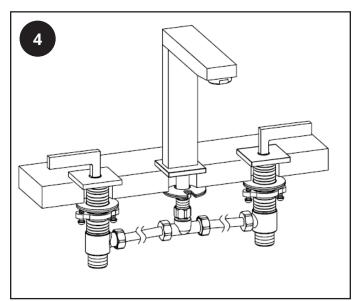

### Installation

#### Tools required for installing:

- 1. Tape measure.
- 2. Thread tape seal.
- 3. Adjustable Wrench.