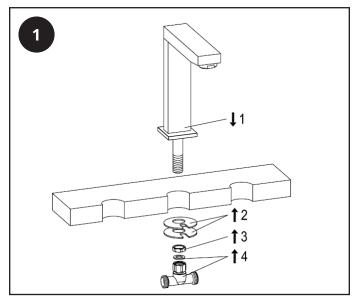

# Hudson Reed

# Kubix - Widespread Bathroom Faucet

### Installation Guide

#### **Contents**

Safety Information Page - 2

Installation Page - 2

Warranty Information Page - 4

Recycling & Disposal Page - 4

# Safety Information

#### Please read carefully...

- ✓ Check the product for defects before installing.
- We recommend installation is done by a qualified plumber or installer.
- This product is designed for indoor use with water only.

### Installation

#### Tools required for installing:

- 1. Tape measure.
- 2. Thread tape seal.
- 3. Adjustable Wrench.













## Warranty Information

- To find the specific warranty for your product please refer to the website.
- The warranty starts from the date of purchase.
- The warranty covers you against issues caused as a result of manufacturing related issues, it does not apply to issues that are found to be a result of poor installation.
- Labor costs for installation of the product are not covered under this warranty.

#### Aftercare

Clean any marks with a soft dry cloth, for stubborn stains please clean with mild soapy water and buff out with a soft cloth.

DO NOT use abrasive or acidic cleaners, if you are unsure, please contact us first.

### Recycling & Disposal

Please recycle / dispose of this product in accordance with your local guidelines.

#### Contact Us

**HUDSON REED** 

Unit 1&2