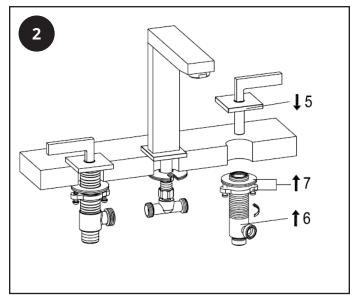

# Hudson Reed

# Kubix - Widespread Bathroom Faucet

### Installation Guide

#### **Contents**

Safety Information Page - 2

Installation Page - 2

Warranty Information Page - 4

Recycling & Disposal Page - 4

# Safety Information

#### Please read carefully...

- ✓ Check the product for defects before installing.
- We recommend installation is done by a qualified plumber or installer.
- This product is designed for indoor use with water only.

### Installation

#### Tools required for installing:

- 1. Tape measure.
- 2. Thread tape seal.
- 3. Adjustable Wrench.













## Warranty Information

- To find the specific warranty for your product please refer to the website.
- The warranty starts from the date of purchase.
- The warranty covers you against issues caused as a result of manufacturing related issues, it does not apply to issues that are found to be a result of poor installation.
- Labor costs for installation of the product are not covered under this warranty.

#### Aftercare

Clean any marks with a soft dry cloth, for stubborn stains please clean with mild soapy water and buff out with a soft cloth.

DO NOT use abrasive or acidic cleaners, if you are unsure, please contact us first.

### Recycling & Disposal

Please recycle / dispose of this product in accordance with your local guidelines.

#### Contact Us

**HUDSON REED** 

Unit 1&2