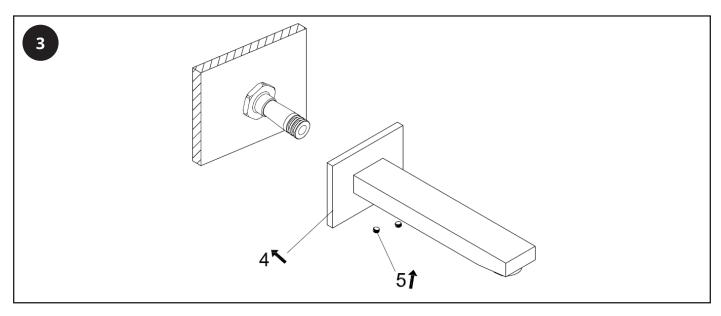

# Hudson Reed

# Kubix - Wall Mounted Bathroom Faucet

### Installation Guide

#### **Contents**

Safety Information Page - 2

Installation Page - 2

Warranty Information Page - 4

Recycling & Disposal Page - 4

# Safety Information

#### Please read carefully...

- ✓ Check the product for defects before installing.
- We recommend installation is done by a qualified plumber or installer.
- This product is designed for indoor use with water only.

### Installation

#### Tools required for installing:

- 1. Tape measure.
- 2. Thread tape seal.
- 3. Adjustable Wrench.









## Warranty Information

- To find the specific warranty for your product please refer to the website.
- The warranty starts from the date of purchase.
- The warranty covers you against issues caused as a result of manufacturing related issues, it does not apply to issues that are found to be a result of poor installation.
- Labor costs for installation of the product are not covered under this warranty.

#### Aftercare

Clean any marks with a soft dry cloth, for stubborn stains please clean with mild soapy water and buff out with a soft cloth.

DO NOT use abrasive or acidic cleaners, if you are unsure, please contact us first.

### Recycling & Disposal

Please recycle / dispose of this product in accordance with your local guidelines.

#### Contact Us

**HUDSON REED** 

Unit 1&2

Burnle