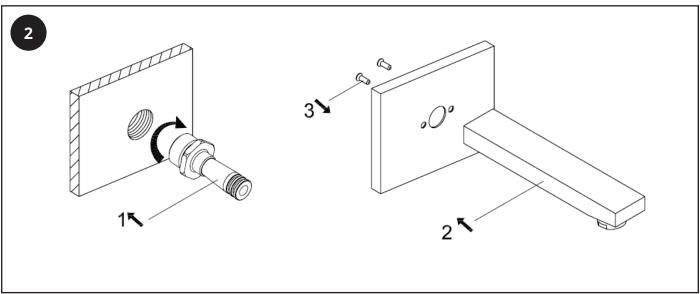

# Hudson Reed

# Kubix - Wall Mounted Bathroom Faucet

### Installation Guide

#### **Contents**

Safety Information Page - 2

Installation Page - 2

Warranty Information Page - 4

Recycling & Disposal Page - 4

# Safety Information

#### Please read carefully...

- ✓ Check the product for defects before installing.
- We recommend installation is done by a qualified plumber or installer.
- This product is designed for indoor use with water only.

### Installation

#### Tools required for installing:

- 1. Tape measure.
- 2. Thread tape seal.
- 3. Adjustable Wrench.









## Warranty Information

- To find the specific warranty for your product please refer to the website.
- The warranty starts from the date of purchase.
- The warranty covers you against issues caused as a result of manufacturing related issues, it does not apply to issues that are found to be a result of poor installation.
- Labor costs for installation of the product are not covered under this warranty.

#### Aftercare

Clean any marks with a soft dry cloth, for stubborn stains please clean with mild soapy water and buff out with a soft cloth.

DO NOT use abrasive or acidic cleaners, if you are unsure, please contact us first.

### Recycling & Disposal

Please recycle / dispose of this product in accordance with your local guidelines.

#### Contact Us

**HUDSON REED** 

Unit 1&2

Burn