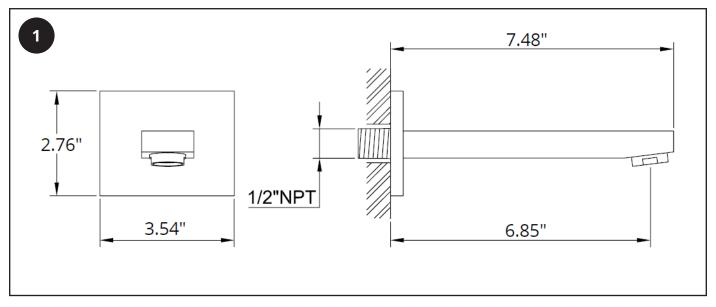

# Hudson Reed

# Kubix - Wall Mounted Bathroom Faucet

### Installation Guide

#### **Contents**

Safety Information Page - 2

Installation Page - 2

Warranty Information Page - 4

Recycling & Disposal Page - 4

# Safety Information

#### Please read carefully...

- ✓ Check the product for defects before installing.
- We recommend installation is done by a qualified plumber or installer.
- This product is designed for indoor use with water only.

### Installation

#### Tools required for installing:

- 1. Tape measure.
- 2. Thread tape seal.
- 3. Adjustable Wrench.









## Warranty Information

- To find the specific warranty for your product please refer to the website.
- The warranty starts from the date of purchase.
- The warranty covers you against issues caused as a result of manufacturing related issues, it does not apply to issues that are found to be a result of poor installation.
- Labor costs for installation of the product are not covered under this warranty.

#### Aftercare

Clean any marks with a soft dry cloth, for stubborn stains please clean with mild soapy water and buff out with a soft cloth.

DO NOT use abrasive or acidic cleaners, if you are unsure, please contact us first.

### Recycling & Disposal

Please recycle / dispose of this product in accordance with your local guidelines.

#### Contact Us

**HUDSON REED** 

Unit 1&2

Bu