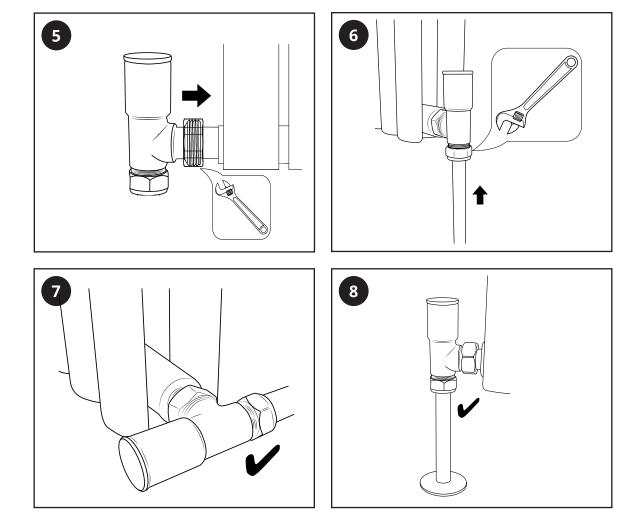

# Angled Manual Valves

# Installation Guide

#### Contents

Safety Information **Page - 1** Tools required for installing **Page - 1** Parts included **Page - 2** Temperature Settings **Page - 2** Installation **Page - 2/3** Warranty Information **Page - 3** Recycling & Disposal **Page - 3** Contact Us **Page 3** 

# Safety Information

Please read carefully...

- Check the product for defects before installing.
- DO NOT attempt to modify this product in any way.
  - If you are unsure how to install this product, please consult a qualified installer or contact us directly.

# Installation

#### Tools required for installing:











2



# Warranty Information

- This product is covered by a 2 year guarantee.
- The guarantee starts from the date of purchase.
- The guarantee covers you against issues caused as a result of manufacturing related issues, it does not apply to issues that are found to be a result of poor installation.
- Labour costs for installation of the product are not covered under this warranty.

# Aftercare

Clean any marks with a soft dry cloth, for stubborn stains please clean with mild soapy water and buff out with a soft cloth. DO NOT use abrasive or acidic cleaners, if you are unsure, please contact us first.

# Recycling & Disposal

Please recycle / dispose of this product in accordance with your local council / government guidelines.

# Contact Us

LDG Unit 1 & 2 Dawson Ct Burnley Lancashire BB11