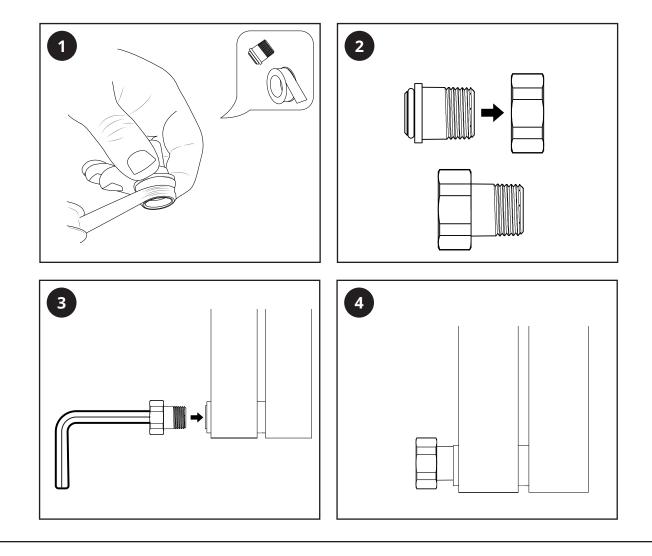

# Angled Manual Valves

# Installation Guide

#### Contents

Safety Information **Page - 1** Tools required for installing **Page - 1** Parts included **Page - 2** Temperature Settings **Page - 2** Installation **Page - 2/3** Warranty Information **Page - 3** Recycling & Disposal **Page - 3** Contact Us **Page 3** 

# Safety Information

Please read carefully...

- Check the product for defects before installing.
- DO NOT attempt to modify this product in any way.
  - If you are unsure how to install this product, please consult a qualified installer or contact us directly.

# Installation

#### Tools required for installing:











2



# Warranty Information

- This product is covered by a 2 year guarantee.
- The guarantee starts from the date of purchase.
- The guarantee covers you against issues caused as a result of manufacturing related issues, it does not apply to issues that are found to be a result of poor installation.
- Labour costs for installation of the product are not covered under this warranty.

# Aftercare

Clean any marks with a soft dry cloth, for stubborn stains please clean with mild soapy water and buff out with a soft cloth. DO NOT use abrasive or acidic cleaners, if you are unsure, please contact us first.

# Recycling & Disposal

Please recycle / dispose of this product in accordance with your local council / government guidelines.

# Contact Us

LDG Unit 1 & 2 Dawson Ct Burnley Lancashire