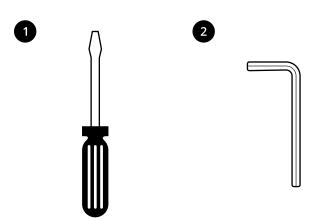

## Tools required for installing:

- 1. Flat Head Screwdriver
- 2. Allen Key (HEX)