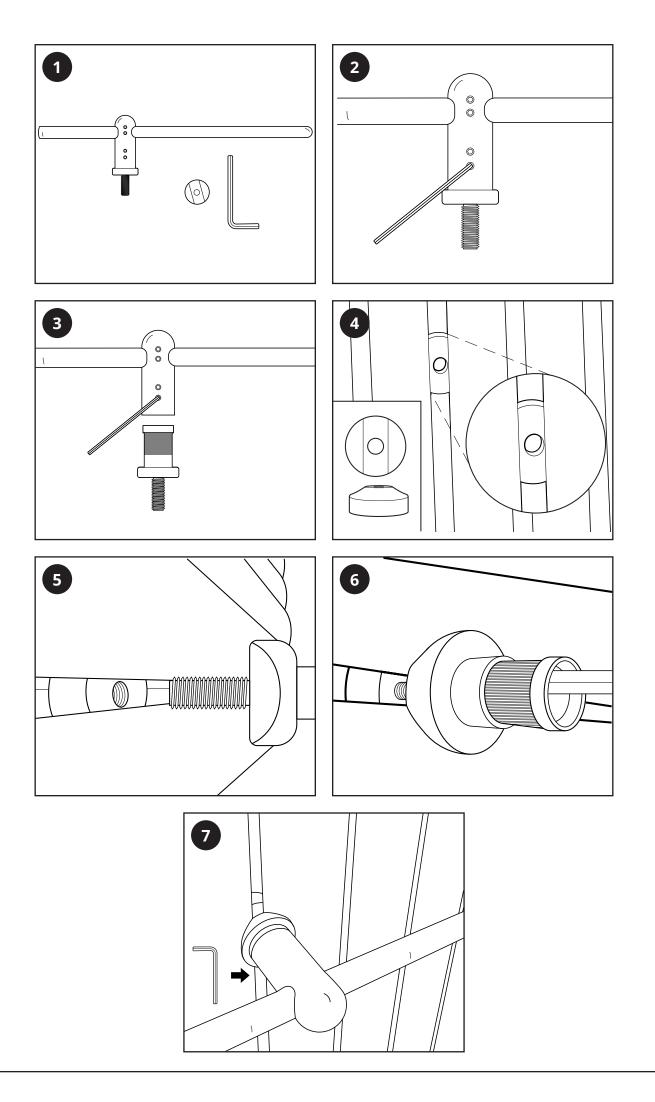

#### Parts needed:

DRTOWEL

## Tools required for installing:

- 1. Flat Head Screwdriver
- 2. Allen Key (HEX)