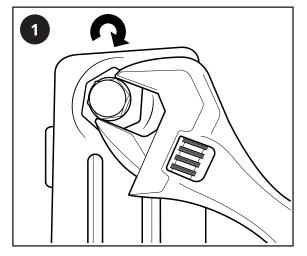

# Installation

#### Valve installation advice :

Please ensure that Aladdin Autovent is fitted as per the below diagrams ensuring that the venting point always remains at the top of the unit.

2

Clean any marks with a soft dry cloth, for stubborn stains please clean with mild soapy water and buff out with a soft cloth. DO NOT use abrasive or acidic cleaners, if you are unsure, please contact us first.