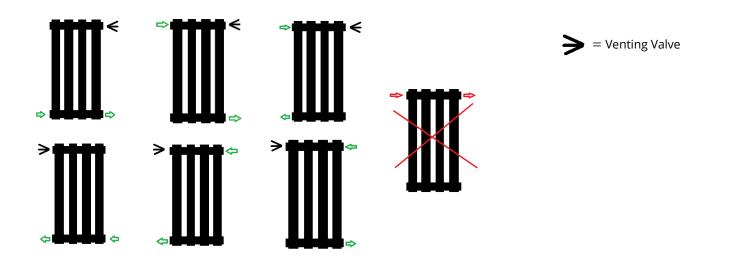

#### Valve installation advice :

Please ensure that Aladdin Autovent is fitted as per the below diagrams ensuring that the venting point always remains at the top of the unit.

2

Clean any marks with a soft dry cloth, for stubborn stains please clean with mild soapy water and buff out with a soft cloth. DO NOT use abrasive or acidic cleaners, if you are unsure, please contact us first.