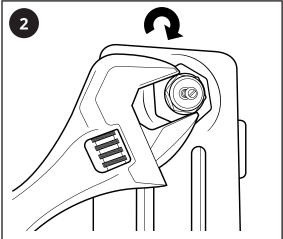

# Installation

#### Valve installation advice :

Please ensure that Aladdin Autovent is fitted as per the below diagrams ensuring that the venting point always remains at the top of the unit.

2

Clean any marks with a soft dry cloth, for stubborn stains please clean with mild soapy water and buff out with a soft cloth. DO NOT use abrasive or acidic cleaners, if you are unsure, please contact us first.