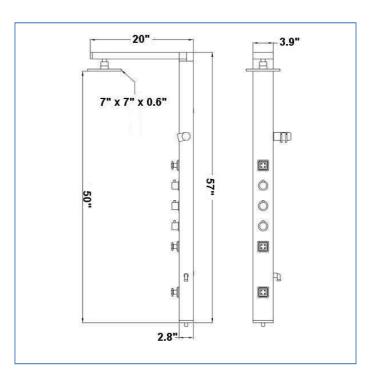

## **Thermostatic Shower Tower**

**Product Code:** AS391

Finishes: Chrome

**Product Type:** Thermostatic Shower Tower

Water Pressure: HP2 – 30 psi minimum

Standards: EN200 and/or WRc/NSF

**Requirements:** Suitable for all plumbing systems

**Connections:** ½" Flexible Connections

**Additional Information:** 

3 Jets

Handshower

Fixed Head