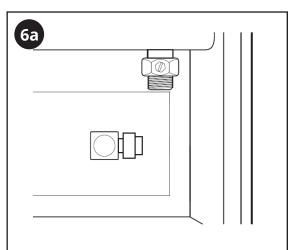

### Information & Installation

Please note that the bleed valve on this radiator is located on one of the hose connection nuts as shown below. Use a flat headed screwdriver to bleed the unit in case of air buildup.