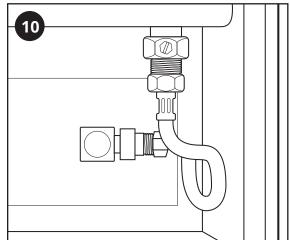

### Information & Installation

Please note that the bleed valve on this radiator is located on one of the hose connection nuts as shown below. Use a flat headed screwdriver to bleed the unit in case of air buildup.

For ease of installation, please ensure that the pipe centers on the radiator valves are at a maximum of 165mm.