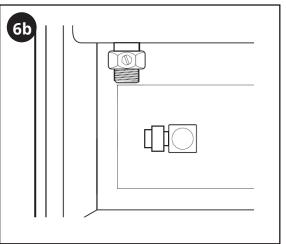

### Information & Installation

Please note that the bleed valve on this radiator is located on one of the hose connection nuts as shown below. Use a flat headed screwdriver to bleed the unit in case of air buildup.