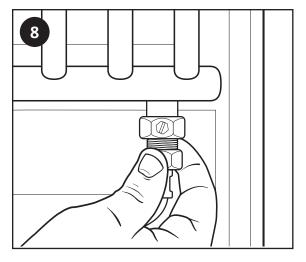

### Information & Installation

Please note that the bleed valve on this radiator is located on one of the hose connection nuts as shown below. Use a flat headed screwdriver to bleed the unit in case of air buildup.

For ease of installation, please ensure that the pipe centers on the radiator valves are at a maximum of 165mm.