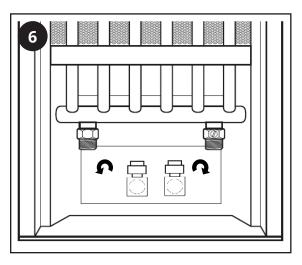

### Information & Installation

Please note that the bleed valve on this radiator is located on one of the hose connection nuts as shown below. Use a flat headed screwdriver to bleed the unit in case of air buildup.