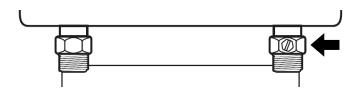

### Information & Installation

Please note that the bleed valve on this radiator is located on one of the hose connection nuts as shown below. Use a flat headed screwdriver to bleed the unit in case of air buildup.

For ease of installation, please ensure that the pipe centers on the radiator valves are at a maximum of 165mm.