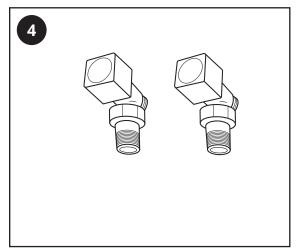

### Information & Installation

Please note that the bleed valve on this radiator is located on one of the hose connection nuts as shown below. Use a flat headed screwdriver to bleed the unit in case of air buildup.